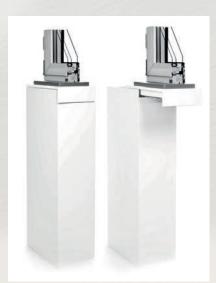

Balcony door display

Display stand with sliding platform

Window display

Window section (interior/exterior view) available in open-in samplers packed in a silk screened box

HS-Slim80 section

HS-Duo80 section