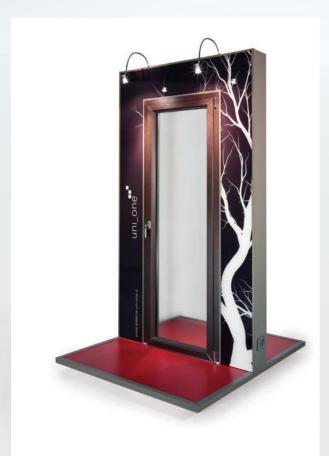

Balcony door display

Display stand with sliding platform

Window display

Window section (interior/exterior view) available in open-in samplers packed in a silk screened box

HS-Slim80 section

HS-Duo80 section