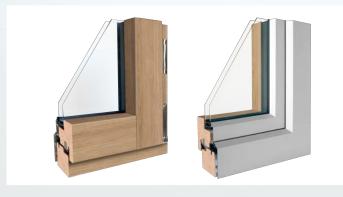

Balcony door display

Display stand with sliding platform

Window display

Window section (interior/exterior view) available in open-in samplers packed in a silk screened box

HS-Slim80 section

HS-Duo80 section