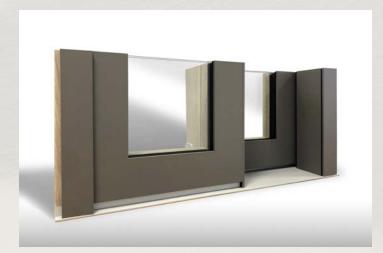

Balcony door display

Display stand with sliding platform

Window display

Window section (interior/exterior view) available in open-in samplers packed in a silk screened box

HS-Slim80 section

HS-Duo80 section