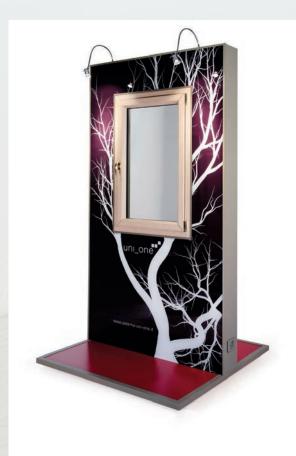

Balcony door display

Display stand with sliding platform

Window display

Window section (interior/exterior view) available in open-in samplers packed in a silk screened box

HS-Slim80 section

HS-Duo80 section