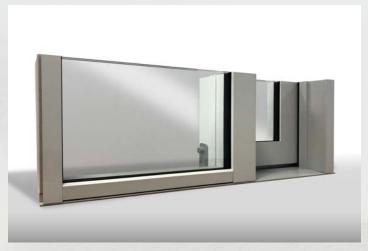

Balcony door display

Display stand with sliding platform

Window display

Window section (interior/exterior view) available in open-in samplers packed in a silk screened box

HS-Slim80 section

HS-Duo80 section