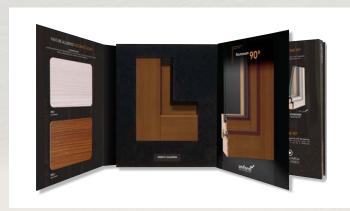

Balcony door display

Display stand with sliding platform

Window display

Window section (interior/exterior view) available in open-in samplers packed in a silk screened box

HS-Slim80 section

HS-Duo80 section