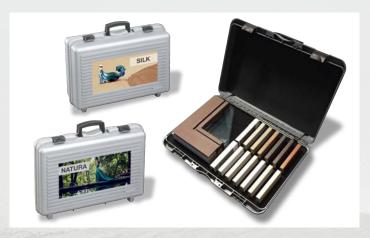

Box NATURA finishes

Box SILK finishes

Box ALUMINUM finishes

Sales reps type box available with SILK and NATURA finishes

90° joint kit with universal corner joint LS200

format38 sampler