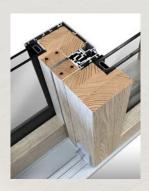

Balcony door display

Display stand with sliding platform

Window display

Window section (interior/exterior view) available in open-in samplers packed in a silk screened box

HS-Slim80 section

HS-Duo80 section