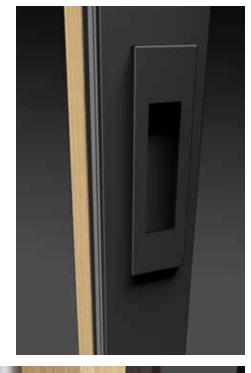

#### **DK Zero** FS42

The large handle for the "Colombo Design" lift-and-slide window was selected for the magis40 by uni\_one technology programme. This is a model exclusively made for Uniform, with a recessed pull handle that perfectly adapts to the reduced thickness of the window frame profile. The large handle for the lift-and-slide window is provided in combination with the magis40 DK Zero window handle in the six available finishes.

#### **DK Zero** FS43

The double large handle for the "Colombo Design" lift-and-slide window with pass-through cylinder lock included was selected for the magis40 by uni\_one technology programme. It perfectly adapts to the reduced thickness of the window frame profile. The double large handle for the lift-and-slide window is provided in combination with the magis40 DK Zero window handle.