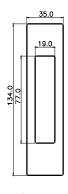

#### **DK Zero** FS42

The large handle for the "Colombo Design" lift-and-slide window was selected for the magis40 by uni\_one technology programme. This is a model exclusively made for Uniform, with a recessed pull handle that perfectly adapts to the reduced thickness of the window frame profile. The large handle for the lift-and-slide window is provided in combination with the magis40 DK Zero window handle in the six available finishes.