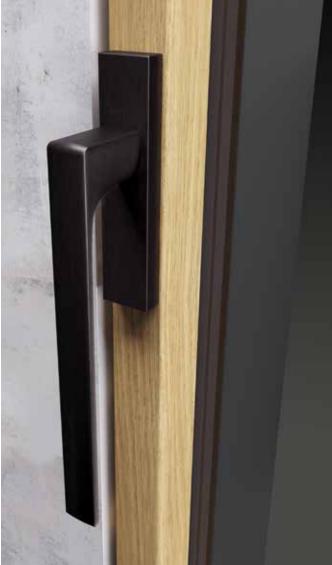

#### **DK Zero** FS42

The large handle for the "Colombo Design" lift-and-slide window was selected for the magis40 by uni\_one technology programme. This is a model exclusively made for Uniform, with a recessed pull handle that perfectly adapts to the reduced thickness of the window frame profile. The large handle for the lift-and-slide window is provided in combination with the magis40 DK Zero window handle in the six available finishes.

#### **DK Zero** FS43

The double large handle for the "Colombo Design" lift-and-slide window with pass-through cylinder lock included was selected for the magis40 by uni\_one technology programme. It perfectly adapts to the reduced thickness of the window frame profile. The double large handle for the lift-and-slide window is provided in combination with the magis40 DK Zero window handle.