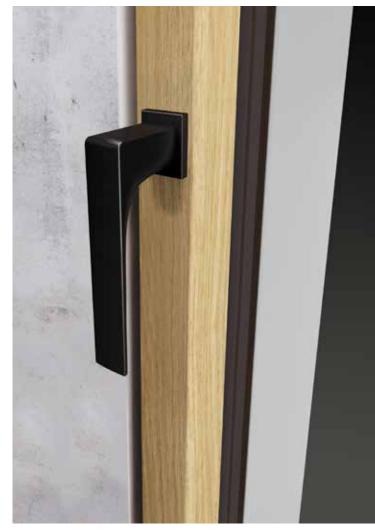

# magis**40 DK Zero** FS41

For the exclusive magis40 program by uni\_one technology, in partnership with "Colombo Design", we have selected a handle with high technical and aesthetic performance: the magis40 DK Zero handle.

An innovative product with a distinctive stylistic signature style, where the almost total absence of space taken up by the washer further enhances the design of the window, actuated by a micro-movement that keeps the functional and usage characteristics unaltered.