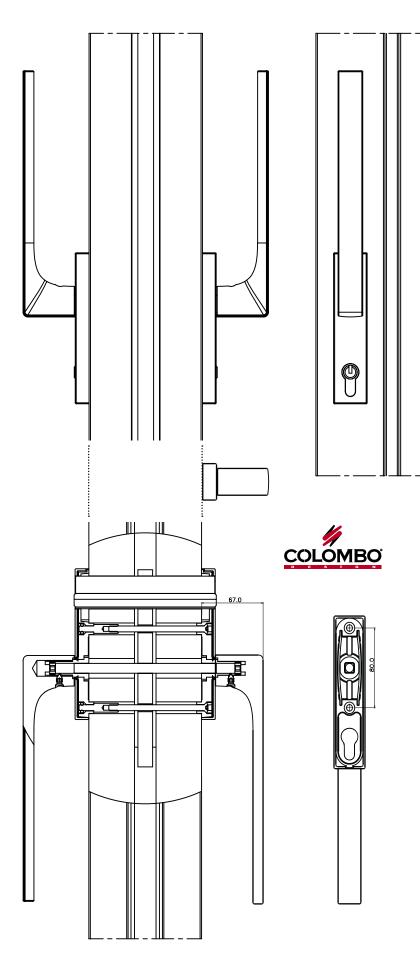

#### **DK Zero** FS42

The large handle for the "Colombo Design" lift-and-slide window was selected for the magis40 by uni\_one technology programme. This is a model exclusively made for Uniform, with a recessed pull handle that perfectly adapts to the reduced thickness of the window frame profile. The large handle for the lift-and-slide window is provided in combination with the magis40 DK Zero window handle in the six available finishes.

#### **DK Zero** FS43

The double large handle for the "Colombo Design" lift-and-slide window with pass-through cylinder lock included was selected for the magis40 by uni\_one technology programme. It perfectly adapts to the reduced thickness of the window frame profile. The double large handle for the lift-and-slide window is provided in combination with the magis40 DK Zero window handle.