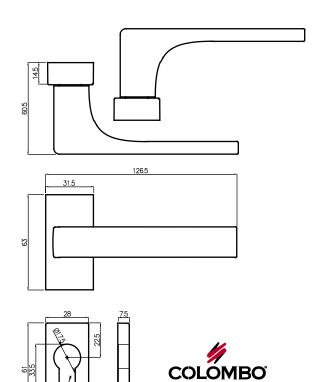

# magis**40 DK Zero** FS41

For the exclusive magis40 program by uni\_one technology, in partnership with "Colombo Design", we have selected a handle with high technical and aesthetic performance: the magis40 DK Zero handle.

An innovative product with a distinctive stylistic signature style, where the almost total absence of space taken up by the washer further enhances the design of the window, actuated by a micro-movement that keeps the functional and usage characteristics unaltered.