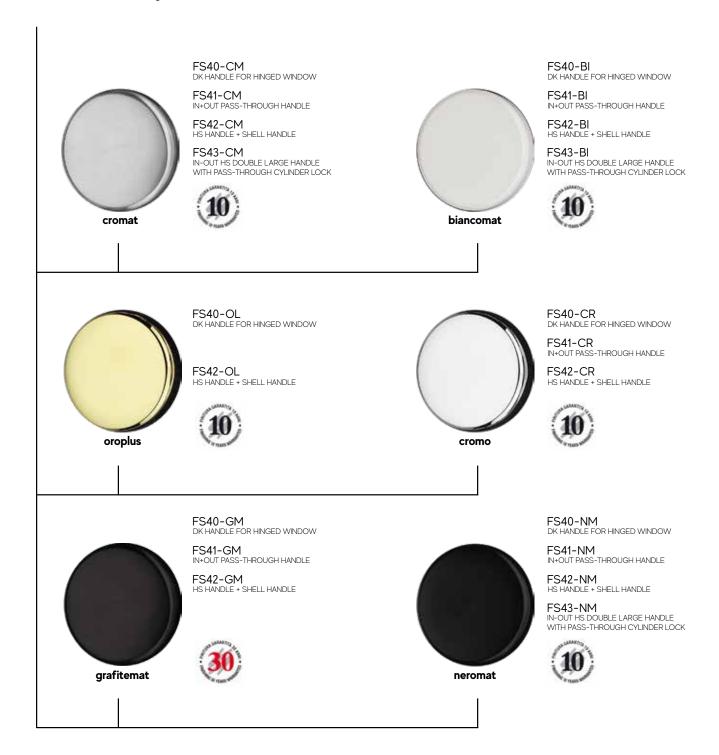

### Handle finishes

The handles for magis 40 DK Zero side-opening and lift-and-slide models are available in the following finishes: