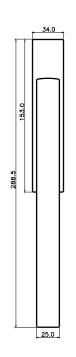

#### **DK Zero** FS42

The large handle for the "Colombo Design" lift-and-slide window was selected for the magis40 by uni\_one technology programme. This is a model exclusively made for Uniform, with a recessed pull handle that perfectly adapts to the reduced thickness of the window frame profile. The large handle for the lift-and-slide window is provided in combination with the magis40 DK Zero window handle in the six available finishes.

#### **DK Zero** FS43

The double large handle for the "Colombo Design" lift-and-slide window with pass-through cylinder lock included was selected for the magis40 by uni\_one technology programme. It perfectly adapts to the reduced thickness of the window frame profile. The double large handle for the lift-and-slide window is provided in combination with the magis40 DK Zero window handle.