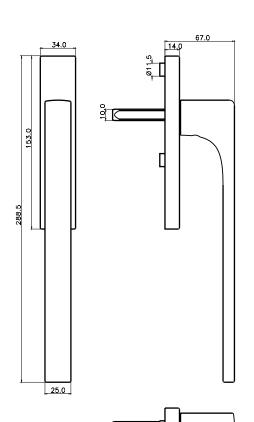

## magis**40 DK Zero** FS40

For the exclusive magis40 program by uni\_one technology, in partnership with "Colombo Design", we have selected a handle with high technical and aesthetic performance: the magis40 DK Zero handle.

An innovative product with a distinctive stylistic signature style, where the almost total absence of space taken up by the washer further enhances the design of the window, actuated by a micro-movement that keeps the functional and usage characteristics unaltered.