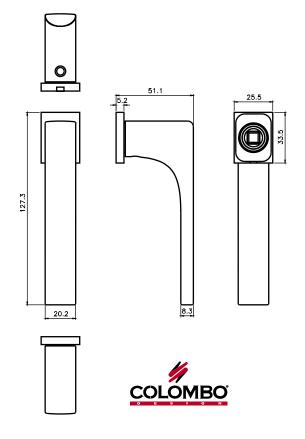

## magis**40 DK Zero** FS40

For the exclusive magis40 program by uni\_one technology, in partnership with "Colombo Design", we have selected a handle with high technical and aesthetic performance: the magis40 DK Zero handle.

An innovative product with a distinctive stylistic signature style, where the almost total absence of space taken up by the washer further enhances the design of the window, actuated by a micro-movement that keeps the functional and usage characteristics unaltered.