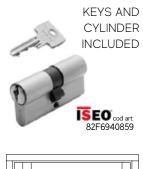

#### **DK Zero** FS43

The double large handle for the "Colombo Design" lift-and-slide window with pass-through cylinder lock included was selected for the magis40 by uni\_one technology programme. It perfectly adapts to the reduced thickness of the window frame profile. The double large handle for the lift-and-slide window is provided in combination with the magis40 DK Zero window handle.