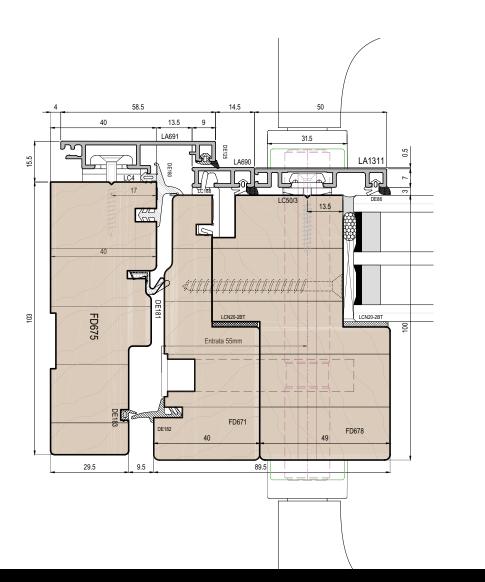

e: the magis40 DK Zero handle.

An innovative product with a distinctive stylistic signature style, where the almost total absence of space taken up by the washer further enhances the design of the window, actuated by a micro-movement that keeps the functional and usage characteristics unaltered.







# magis**40 DK Zero** FS41

For the exclusive magis40 program by uni\_one technology, in partnership with "Colombo Design", we have selected a handle with high technical and aesthetic performance: the magis40 DK Zero handle.

An innovative product with a distinctive stylistic signature style, where the almost total absence of space taken up by the washer further enhances the design of the window, actuated by a micro-movement that keeps the functional and usage characteristics unaltered.









## HS-magis40

#### **DK Zero** FS42

The large handle for the "Colombo Design" lift-and-slide window was selected for the magis40 by uni\_one technology programme. This is a model exclusively made for Uniform, with a recessed pull handle that perfectly adapts to the reduced thickness of the window frame profile. The large handle for the lift-and-slide window is provided in combination with the magis40 DK Zero window handle in the six available finishes.

















## HS-magis40

#### **DK Zero** FS43

The double large handle for the "Colombo Design" lift-and-slide window with pass-through cylinder lock included was selected for the magis40 by uni\_one technology programme. It perfectly adapts to the reduced thickness of the window frame profile. The double large handle for the