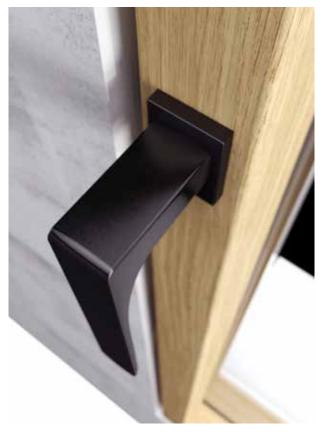

#### **DK Zero** FS42

The large handle for the "Colombo Design" lift-and-slide window was selected for the magis40 by uni\_one technology programme. This is a model exclusively made for Uniform, with a recessed pull handle that perfectly adapts to the reduced thickness of the window frame profile. The large handle for the lift-and-slide window is provided in combination with the magis40 DK Zero window handle in the six available finishes.

## HS-magis40