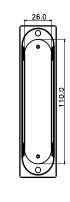

#### **DK Zero** FS42

The large handle for the "Colombo Design" lift-and-slide window was selected for the magis40 by uni\_one technology programme. This is a model exclusively made for Uniform, with a recessed pull handle that perfectly adapts to the reduced thickness of the window frame profile. The large handle for the lift-and-slide window is provided in combination with the magis40 DK Zero window handle in the six available finishes.

#### **DK Zero** FS43

The double large handle for the "Colombo Design" lift-and-slide window with pass-through cylinder lock included was selected for the magis40 by uni\_one technology programme. It perfectly adapts to the reduced thickness of the window frame profile. The double large handle for the lift-and-slide window is provided in combination with the magis40 DK Zero window handle.